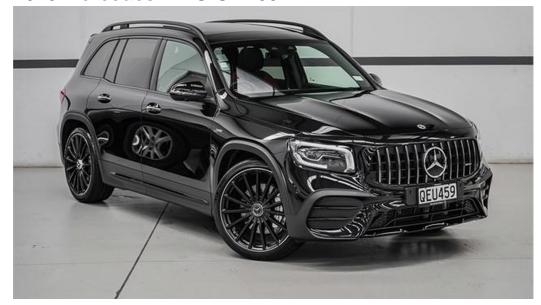

## 2023 Mercedes-AMG GLB35

## \$92,900 Drive Away

Clutch

Class: Class Model: GLB35

Body Type:WagonColour:Kilometres:5800 kmsEngine:

Kilometres:5800 kmsEngine:2.0 LitresFuel Type:Petrol - Unleaded ULPTransmission:Seq. Manual Auto-Dual

**Drive Type**: Four Wheel Drive **Doors**: 5

Reg Plate: QEU459 Cylinders: 4 cylinders

**Stock #**: QEU459 **VIN**: W1N2476512W257334