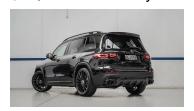

## 2023 Mercedes-AMG GLB35

## \$92,900 Drive Away

Clutch

Class: Class Model: GLB35

Body Type:WagonColour:Kilometres:5800 kmsEngine:

Kilometres:5800 kmsEngine:2.0 LitresFuel Type:Petrol - Unleaded ULPTransmission:Seq. Manual Auto-Dual

**Drive Type**: Four Wheel Drive **Doors**: 5

Reg Plate: QEU459 Cylinders: 4 cylinders

**Stock #**: QEU459 **VIN**: W1N2476512W257334